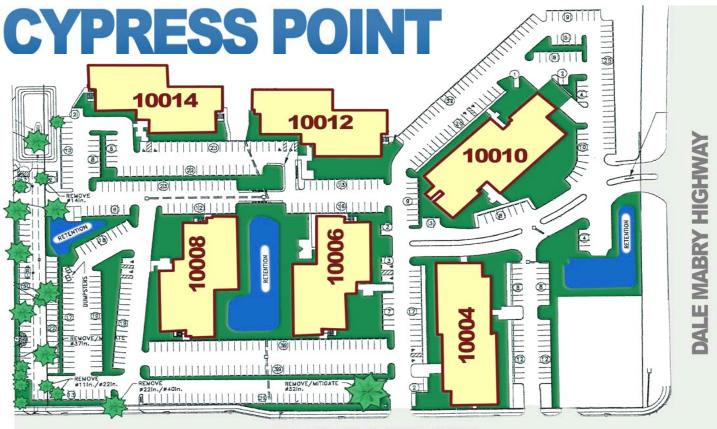

## **Available Suites**

Suite

E-102

E-104

E-202

E-211

E-211-A

E-211-B

E-211-C

E-215

E-211 & 215

Suite

A-100

10010 N. Dale Mabry

Great for medical office user

10006 N. Dale Mabry

Sq. Ft.

1,380

1,393

2,884

3,624

1,396

1,015

1,231

1,788

5,430

Sq. Ft.

2,816

| 10004 N. Dale Mabry |                |
|---------------------|----------------|
| <u>Suite</u>        | <u>Sq. Ft.</u> |
| F-108               | 1,277          |
| F-112               | 7,496          |

8,773 rsf contiguous space

| 10008 N. Dale Mabry |  |  |
|---------------------|--|--|
| <u>Sq. Ft.</u>      |  |  |
| 1,171               |  |  |
| 776                 |  |  |
| 1,065               |  |  |
| 4,038               |  |  |
|                     |  |  |

3,012 rsf and 4,038 rsf contiguous on 1st floor

| 10012 N. Da                                                                                           | le Mabry       |
|-------------------------------------------------------------------------------------------------------|----------------|
| <u>Suite</u>                                                                                          | <u>Sq. Ft.</u> |
| B-102/104                                                                                             | 4,458          |
| B-106                                                                                                 | 573            |
| B-107                                                                                                 | 1,841          |
| B-201                                                                                                 | 2,625          |
| B-203                                                                                                 | 1,025          |
| B-207                                                                                                 | 1,519          |
| B-209                                                                                                 | 1,621          |
| B-211                                                                                                 | 909            |
| B-214                                                                                                 | 884            |
| B-215                                                                                                 | 1,794          |
| B-223                                                                                                 | 1,785          |
| Contiguous:<br>-6,299 sf 1st floor<br>-1,934 sf, 2,505 sf, 2,694 sf,<br>3,719 sf & 4.419 sf 2nd floor |                |
|                                                                                                       |                |

| 10014 N. Da                   | le Mabry       |
|-------------------------------|----------------|
| <u>Suite</u>                  | <u>Sq. Ft.</u> |
| C-202                         | 1,603          |
| C-216                         | 898            |
| C-222                         | 937            |
| 2,501 sf contiguous on 2nd    |                |
| Executive Suites 100 rsf & up |                |