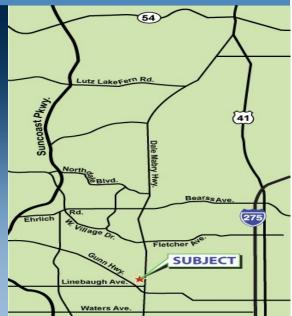

## Office and Executives Suites in Carrollwood 100 sq. ft. to 15,000 sq. ft.

- Ideally located with ingress and egress from North Dale Mabry Highway & Linebaugh Avenue
- 165,220 sq. ft. office park comprised of one and two story buildings
- Campus style environment in NW Tampa suburban area
- On-Site Management, Maintenance & Leasing
- Full service lease available at competitive rates
- Walking distance to new Starbucks<sup>®</sup> and close to an abundance of local amenities, including hotels, restaurants and shopping
- Minutes from Tampa International Airport, I-275 and Veteran's Expressway

## LINEBAUGH AVE